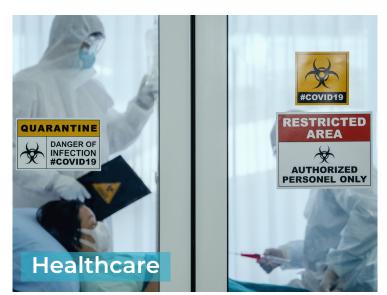

# **HEALTHCARE**

The most hygienic privacy on demand solution in your clinic, with no maintenance.

- **Emergency Room** •
- **Intensive Care Unit** .
- Newborn •
- **Dialysis Room** •
- **Triage Room** •
- **Hospitalisation Room** •