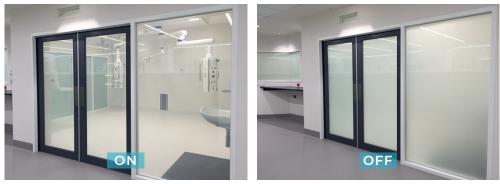

# **HEALTHCARE**

The most hygienic privacy on demand solution in your clinic, with no maintenance.

- **Emergency Room** •
- **Intensive Care Unit** .
- Newborn •
- **Dialysis Room** •
- **Triage Room** •
- **Hospitalisation Room** •