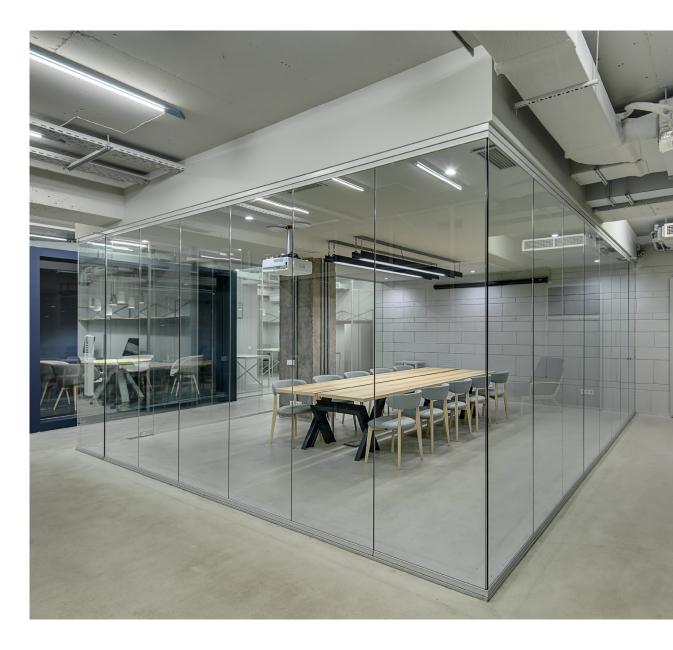

# SWITCHABLE PRIVACY GLASS

SMART - FUNCTIONAL - CONVENIENT

Imagine a Glass that switches from clear to milky white in a flick of a button transforming open space to a private room on demand in less than a second.

# MARKETS

**CONFERENCE ROOM** 

**MEETING ROOM** 

# CORPORATE

Switch from co-working to a private space, in a flick of a button, enjoy both worlds.

- Conference Room
- Meeting Room
- Showroom
- Board Room
- Glass Partition
- Presentation Room

**BEDROOM PARTITION** 