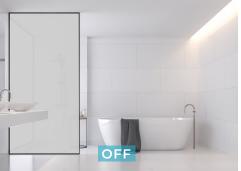

7" by 236.2")                                    |       |
| Color                       | White (Gray, Black upon MOQ)                                        |       |
| Working Temperature         | –20°C~ 70°C (-4°F ~ 160°F)                                          |       |
| Storage Temperature         | –20°C~ 70°C (-4°F ~ 160°F)                                          |       |
| Life Time                   | >20 Years                                                           |       |

# MARKETS

















**CONFERENCE ROOM** 





**MEETING ROOM** 



# CORPORATE

Switch from co-working to a private space, in a flick of a button, enjoy both worlds.

- Conference Room
- Meeting Room
- Showroom
- Board Room
- Glass Partition
- Presentation Room





**BEDROOM PARTITION** 





SHOWER ENCLOSURE



## HOSPITALITY

Enjoy the benefits of space customisation, get the most out of your property.

- Bedrooms Partition
- Shower Enclosure
- Bathroom Window
- Conference Room
- Rooms Divider
- Curtain Wall



# **HEALTHCARE**

The most hygienic privacy on demand solution in your clinic, with no maintenance.

- **Emergency Room** •
- **Intensive Care Unit** .
- Newborn •
- **Dialysis Room** •
- **Triage Room** •
- **Hospitalisation Room** •



### **NEWBORN**



**INTENSIVE CARE UNIT** 



RETAIL

### Smart Glass will make sure that everyone will talk about your business.

- **Fitting Room** •
- **Bank Teller** •
- **Smart Toilets** •
- **Private Room**
- Store Front •
- Showroom





### COSMETICS



RESTAURANT









### SHOWER ENCLOSURE





**BATHROOM PARTITION**